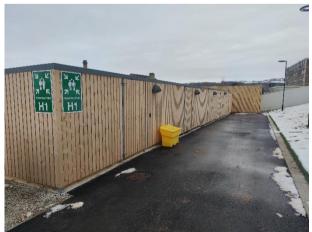

| Harold Wilson                                  | 10  | Sheffield stands                                  |
|------------------------------------------------|-----|---------------------------------------------------|
|                                                |     |                                                   |
| Bronte Lecture Theatre  Bronte Lecture Theatre | 20  | Sheltered pull out, double story, slide out stand |
| Daphne Steele Building                         | 140 | Mix of Sheffield Stands and swine                 |
| 28 x Right side of the building                |     | Stands and swipe access secured sheltered.        |

10 x Front of the building

6 x Back of the building (by spinning door exit)

Back of the building (4x Swipe access shelters with 24 spaces in each one)

Total spaces 242